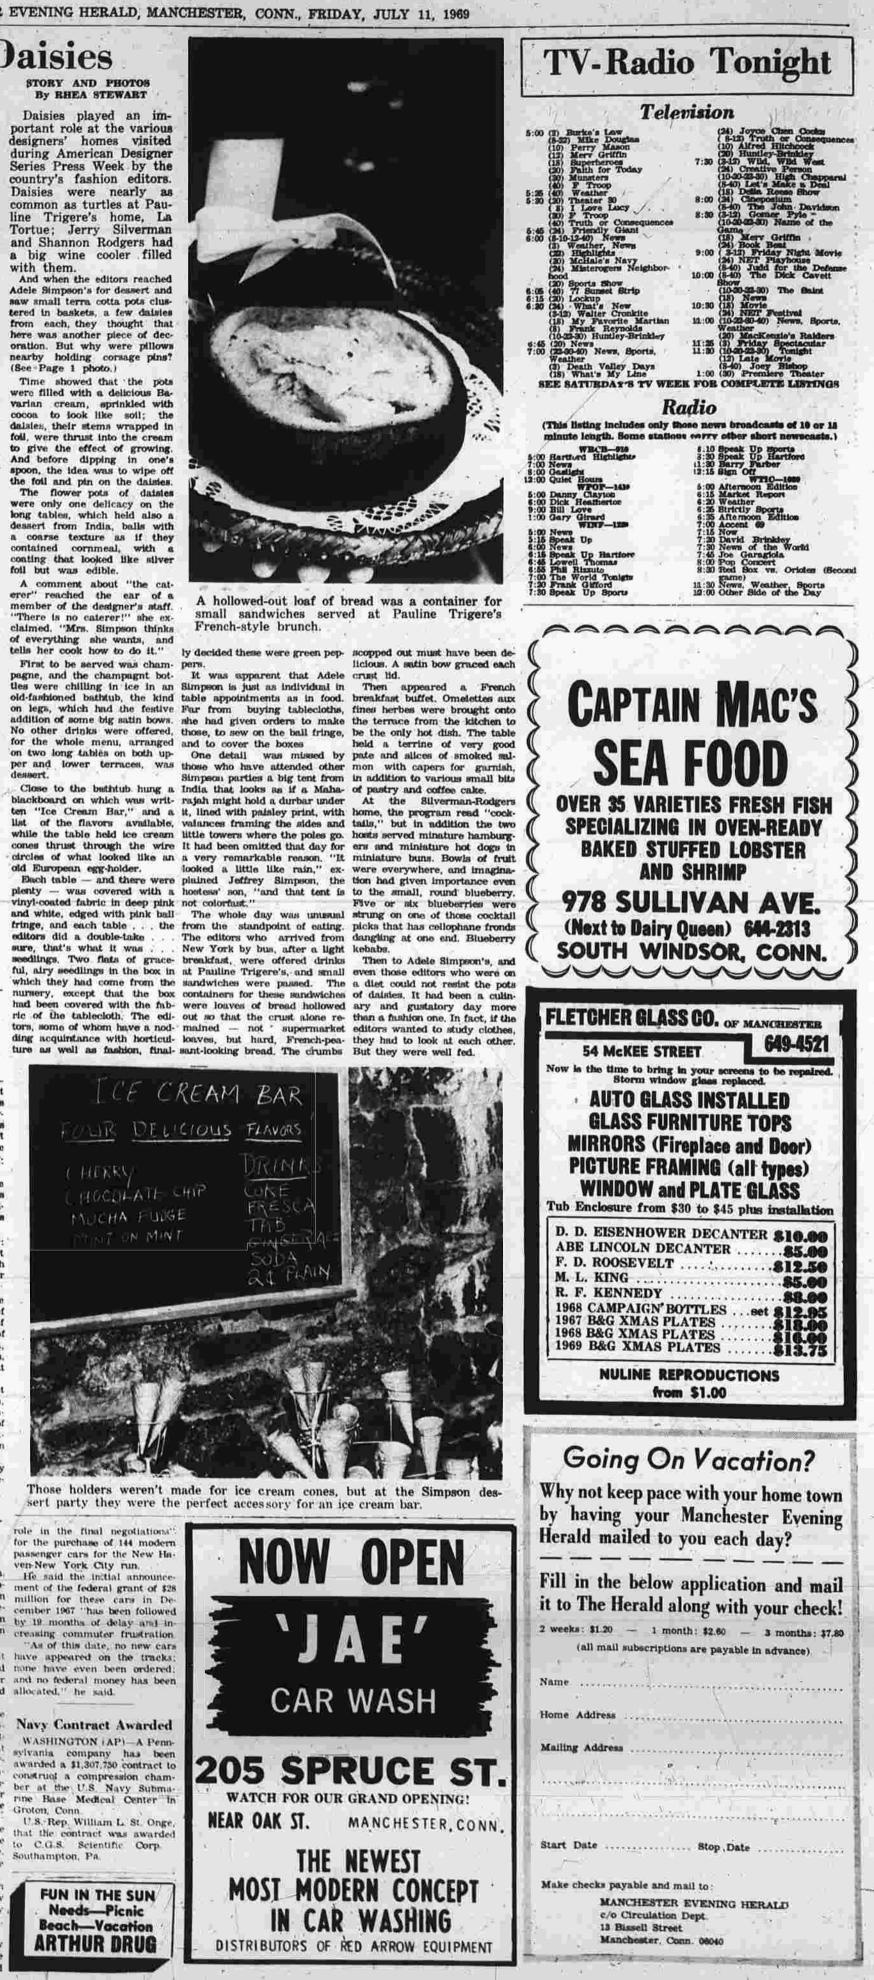

### Why Not Eat the Daisies

"Please don't eat the daisies." Why was it necessary for designer Adele Simpson to give that caution to the fashion editors who visited her Greenwich home? The Herald's Rhea Stewart, who was there; tells about it on page 10.

ATTRACTION

Columbia **'Ravine** Plan'

By Purchase Manchester was solemnized Saturday morning, June 28, at SS. Peter and Paul's Church, listorical Society members

and interested townspeople this Mr. and Mrs. Louis P. Sasse-week were left in some doubt ville of Lewiston. The brideproject."

project of turning the ravine in. on the altar.

that there be no change in the matching headpiece, and ahe land designation. He added that carried a cascade bouquet of his grandson, now serving in stephanotis and ivy centered Victuam, may be interested in with a white orchid. building a nome on part of the Miss Claire Sasseville of Bos-property. He noted that the ton, sister of the bride, was three sisters are his cousins and maid of honor. Her jubilee pink Ferdinand Ciswaczka, engi-neer for Robert Tupper of He-subdivision on the former Sol start property which Tupper Bridesmaids were Mrs. Barry complete gians di is star property which Tupper Manchester, sister of Manchester, sister of Manchester, sister of the bridegroom; and Miss Jane Bridesmaids were Mrs. Barry Edgarton Rd. The commission Pirro of Boston. Their almond has asked for complete gians for se asked in Germany. A 16.8 per cent hike in unem-brow has asked for complete gians for se asked in Germany. A 16.8 per cent hike in unem-brow has asked in Germany. A 16.8 per cent hike in unem-brow has asked in Germany. A 16.8 per cent hike in unem-brow has asked in Germany. A 16.8 per cent hike in unem-brow to the brow as the data withes a start of the soviet naval day which is a cer-turitient for Robert Tupper of He-subdivision on the former Sol matchester size of the bridegroom; and Miss Jane Pirro of Boston. Their almond has asked in Germany. A 16.8 per cent hike in unem-brow and man for its studed in Germany. A 16.8 per cent hike in unem-brow and man for its studed in Germany. A 16.8 per cent hike in unem-brow and man for its studed in Germany. A 16.8 per cent hike in unem-brow and man for its studed in Germany. A 16.8 per cent hike in unem-brow and man for its studed in Germany. A 16.8 per cent hike in unem-brow and man for its studed in Germany. A 16.8 per cent hike in unem-tory and k provides an opport the stude in germany. A 16.8 per cent hike in unem-brow as the stude in Germany. A 16.8 per cent hike in unem-brow as the stude in Germany. A 16.8 per cent hike in unem-brow as the stude in Germany. A 16.8 per cent hike in unem-brow as the stude in Germany. A 16.8 per cent hike in unem-brow as the stude in Germany. A 16.8 per cent hike in unem-brow as the stude in Germany. A 16.8 per cent hike in unem-brow as the stude in Germany. A 16.8 per cent hike in unem-brow as the stude in Germany. A 16.8 per cent hike in unem-brow as the stude in Germany. A 16.8 per cent hike in unem-brow as and maps for its study. styled to match the honor at-Building permits amounting tendant's, and they carried sim-to \$28,500 were issued during liar boquets. Students Named Students Named operation for extended periods away from shore-based support. The task force is comprised of and maps for its study. June to Philip Potter for a Jack Connolly of Freehold, house and carport on Cards N.J., served as best man. Ush- To Dean's List cording to a report by the State a 5,600-ton guided missile cruis-

Left in Doubt The marriage of Miss Theresa Sasseville of Lowiston, Maine, to Gordon T. Fuller of Lewiston.

over the future of the "ravine groom is the son of Mr. and Mrs. Charles Fuller of 34 Mar-The society had requested the Pleasing and Zoning Commis-sion to change the designation of the land off Rt. 87, from "mountain reserve" to "open space" in order to qualify for tedral funds to finance the quest of yellow pompons were" on the alta.

The bride was given in marto c small park. The bride was given in mar-However, Wilber Little of riage by her father. She wore a Manchester recently purchased full-length empire gown of chan-70 acres of the land from three tilly lace over peau de sole, desisters, Evelyn Venberg and signed with long sleeves com-Agnes Lyman of New Britain ing to points at the wrists, and and Mrs. Theresa Lyman of a chapel-length train. Her Hartford. Little was present at shoulder-length veil of silk ilthe public hearing to request lusion was arranged from a

said the property had been in empire gown was accented with the Lyman family for 180 years, beaded Venise lace. She wore a Ferdinand Czwaczka, engi-matching headbow with vell, neer for Robert Tupper of He- and she carried a cascade bou-